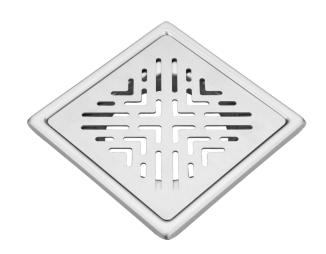

## Model No:MBD-608 Floor Drainer

Specification Sheet

## **PRODUCT SPECIFICATIONS**

| Type of Drainer:               | Grating                                  |  |  |
|--------------------------------|------------------------------------------|--|--|
| Base Thickness:                | 1mm                                      |  |  |
| Top Thickness:                 | 1.5mm                                    |  |  |
| Flow Rate:                     | 70-80 Ltrs. Per Minute                   |  |  |
| Features:                      | Durable Construction                     |  |  |
|                                | <ul> <li>Sleek, Modern Design</li> </ul> |  |  |
|                                | Efficient Drainage                       |  |  |
|                                | Anti-Cockroach                           |  |  |
|                                | Trap(Optional)                           |  |  |
|                                | <ul> <li>Robust Load-Bearing</li> </ul>  |  |  |
|                                | Capacity                                 |  |  |
|                                | Easy to Clean                            |  |  |
| <b>Drain Outlet Direction:</b> | Center                                   |  |  |