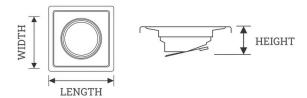

| Length | Width | Height | Outlet Diameter |
|--------|-------|--------|-----------------|
| 127mm  | 127mm | 22mm   | 94mm            |
| 150mm  | 150mm | 22mm   | 94mm            |